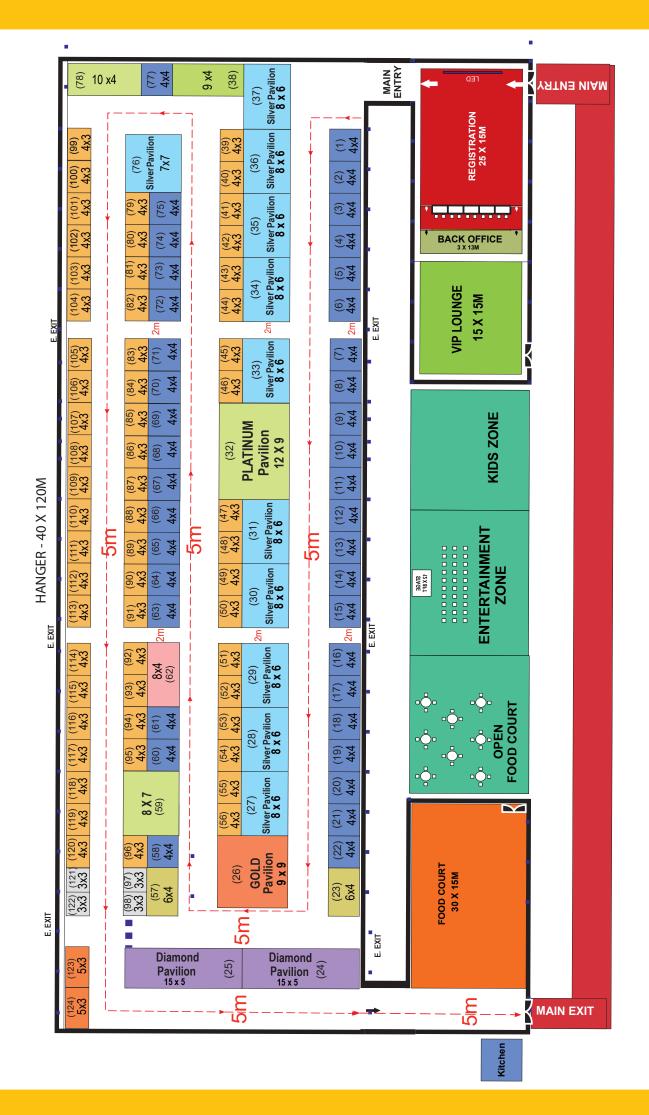

#### STALLS TO CHOOSE FROM

| Stall Size | Total area of<br>the stall Sq. mtr | Stall basic charges | 18% GST | Stall basic charges |
|------------|------------------------------------|---------------------|---------|---------------------|
|            |                                    | Rs.                 | Rs.     | Rs.                 |
| 3 X 3      | 9                                  | 135000              | 24300   | 159300              |
| 4 X 3      | 12                                 | 180000              | 32400   | 212400              |
| 3 X 5      | 15                                 | 225000              | 40500   | 265500              |
| 4 X 4      | 16                                 | 240000              | 43200   | 283200              |
| 6 X 4      | 24                                 | 360000              | 64800   | 424800              |
| 6 X 3      | 18                                 | 270000              | 48600   | 318600              |

#### **PAVILION STALLS**

| Stall Size | Total area of<br>the stall Sq. mtr | Stall basic charges | 18% GST | Stall basic charges |
|------------|------------------------------------|---------------------|---------|---------------------|
|            |                                    | Rs.                 | Rs.     | Rs.                 |
| 9 X 4      | 36                                 | 540000              | 97200   | 637200              |
| 10X 4      | 40                                 | 600000              | 108000  | 708000              |
| 8 X 6      | 48                                 | 720000              | 129600  | 849600              |
| 15 X 5     | 75                                 | 1125000             | 202500  | 1327500             |
| 9 x 9      | 81                                 | 1215000             | 218700  | 1433700             |
| 12 X 9     | 108                                | 1620000             | 291600  | 1911600             |